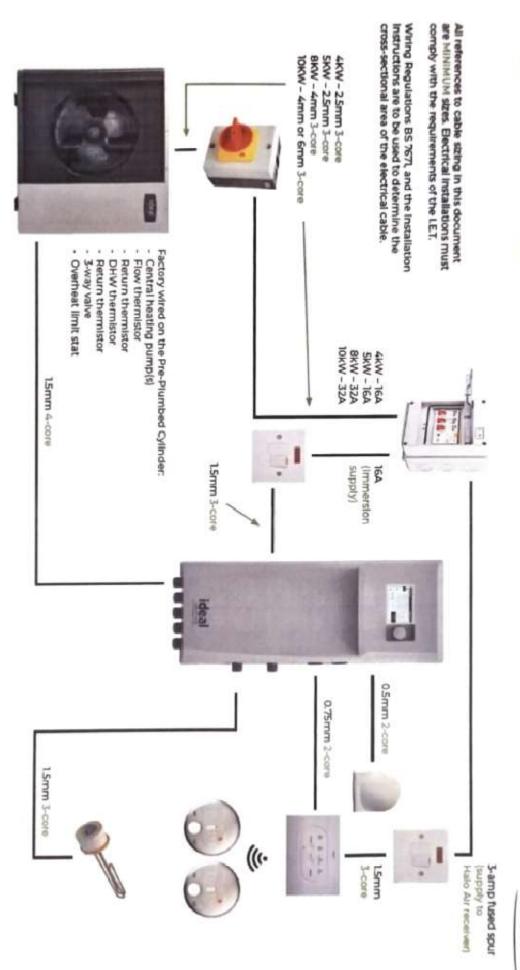

| Control Box & Halo Wiring:                                                                                               |     |    |
|--------------------------------------------------------------------------------------------------------------------------|-----|----|
| Power to the outdoor unit has correct polarity and fitted with an external isolator as per the diagram provided.         | Yes | No |
| The 4 Core 1.5mm Communication Cable has been connected and the polarity has been verified.                              | Yes | No |
| Power to the immersion is wired correctly via a fused switch and the polarity verified as per the wiring guide provided. | Yes | No |
| Power between the Halo Interface Box and Control Box has been connected via a fused switch and the polarity verified.    | Yes | No |
| (Pairing is not possible if incorrect)                                                                                   |     |    |
| The outdoor sensor is on a north facing wall out of direct sunlight where possible                                       | Yes | No |
| A Halo Thermostat has been mounted in the hall/ living room and main bedroom.                                            | Yes | No |

Please note that all heat pumps require access to permanent power.

Failure to install and wire this equipment to the manufacturer's guidance may damage the unit and invalidate the warranty.

## Logic Air Wiring Illustration